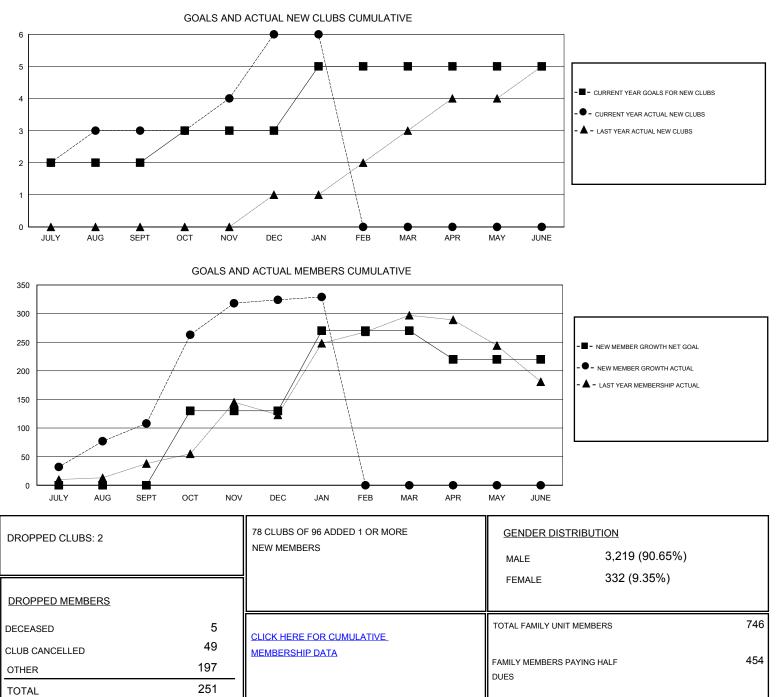

## **ER GURUNATHAN** GMT.

| GMT: EF                    | ER GURUNATHAN |           | LOCATION INDIA | -                           |                                                                |                                                              | GMT CA                                             |
|----------------------------|---------------|-----------|----------------|-----------------------------|----------------------------------------------------------------|--------------------------------------------------------------|----------------------------------------------------|
| Clubs                      |               |           |                | Members                     |                                                                |                                                              |                                                    |
| RESULTS FOR 2016-2017      |               |           |                | RESULTS FOR 2016-2017       |                                                                |                                                              |                                                    |
| QUARTER                    | NEW CLUB GOAL | NEW CLUBS | DROPPED CLUBS  | QUARTER                     | NEW MEMBER GROWTH<br>NET GOAL (not reinstated<br>or transfers) | NEW MEMBER<br>GROWTH ACTUAL (not<br>reinstated or transfers) | DROPPED<br>MEMBERS ACTUAL<br>(including transfers) |
| JULY/AUG/SE                | 1             | 3         | 1              | JULY/AUG/SEPT               | 0                                                              | 261                                                          | 153                                                |
| OCT/NOV/DEC                | 0             | 3         | 0<br>1         | OCT/NOV/DEC                 | 130<br>140                                                     | 278<br>41                                                    | 62<br>36                                           |
| JAN/FEB/MAR<br>APR/MAY/JUN | 0             | 0         | 0              | JAN/FEB/MAR<br>APR/MAY/JUNE | -50                                                            | 0                                                            | 0                                                  |